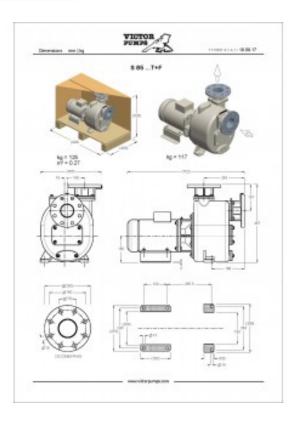

## **Additional Features**

Setup position: Horizontal

Coupling: One shaft solution without any coupling

Paint: RAL6011 Reseda green

External Dimensions (L x W x H): 702 x 365 x 467 mm

Net Weight: 117 kg