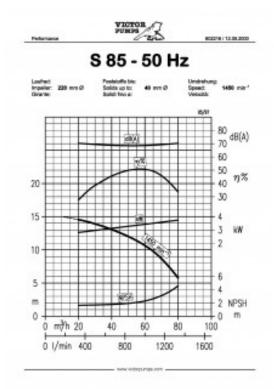

## **Main Features**

Pump series: S 85

Pump Flow Rate: max 85 m<sup>3</sup>/h (1400 l/min)

Pump head with 50 Hz grid frequency: max  $13\ m$ 

Max. Solids Handling: 40 mm

Self-priming: ★★☆☆☆

Heavy-duty: ★★★★

#### Drive

Type of drive unit: Three-Phase Electric Motor

**Drive Manufacturer: Victor Pumps** 

Efficiency class: IE1, S6-75%

Rated Power: 4 kW

Maximal Rotation: 1450 rpm (50 Hz)

Rated voltage:  $400 \text{ V} \pm 10\% \otimes 50 \text{ Hz}$ ,  $230 \text{ V} \pm 10\% \otimes 50 \text{ Hz}$ 

#### **Performance data**

Typical application: waste water with solids in suspension, non-corrosive

Product temperature: max. 60 °C

Ambient temperature: max. 40 °C

Density: up to 1, 1 kg/dm³, for higher values you need an oversized motor

Viscosity: up to 5 mm<sup>2</sup>s (cSt), for higher values you need an oversized motor

Max vacuum with water: max 8 m (9, 5 m for 10 min)

Max vacuum with air: max 6 m