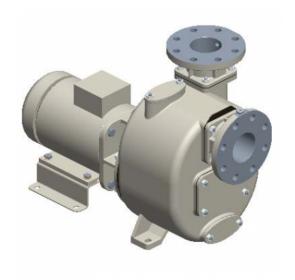

# **Product short description:**

- 3" Self-priming centrifugal pump in cast iron with mechanical seal, grease-lubricated, non return valve and 4 kW electric motor close coupled
- +F flange coupling according DIN. PN16

## **Main Features**

Pump series: S 85

Pump Flow Rate: max 85 m<sup>3</sup>/h (1400 l/min)

Pump head with 50 Hz grid frequency: max  $13\ m$ 

Max. Solids Handling: 40 mm

Self-priming: ★★☆☆☆

Heavy-duty: ★★★★

#### **Pump**

Type of Pump: Self-priming centrifugal pump

Suction port: DN80

Discharge port: DN80

Type of ports: DIN PN16 flange (compatible), ANSI 150lb flange

Plug for Vacumeter: Yes

Plug for the Manometer: Yes