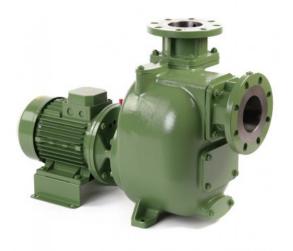

# **Product short description:**

4" Self-priming centrifugal pump in cast iron with mechanical seal, grease-lubricated, non return valve and 5,5 kW electric motor close coupled

+F flange coupling according DIN. PN16

## **Main Features**

Pump series: S105

Pump Flow Rate: max 150 m<sup>3</sup>/h (2500 l/min)

Pump head with 50 Hz grid frequency:  $\max 15 \text{ m}$ 

Max. Solids Handling: 45 mm

Self-priming: ★★☆☆☆

Heavy-duty: ★★★★

#### **Pump**

Type of Pump: Self-priming centrifugal pump

Suction port: DN100

Discharge port: DN100

Type of ports: DIN PN16 flange (compatible), ANSI 150lb flange

Type of self-priming: Wet-prime

Inspection cover for the impeller: Yes

#### **Drive**

Type of drive unit: Three-Phase Electric Motor

**Drive Manufacturer: Victor Pumps** 

Efficiency class: IE1, S6-75%

Rated Power: 5, 5 kW

Rated voltage:  $400 \text{ V} \pm 10\% \otimes 50 \text{ Hz}$ ,  $690 \text{ V} \pm 10\% \otimes 50 \text{ Hz}$ 

#### **Additional Features**

Setup position: Horizontal

Paint: RAL6011 Reseda green

External Dimensions (L x W x H): 789 x 388 x 545 mm

Net Weight: 128 kg