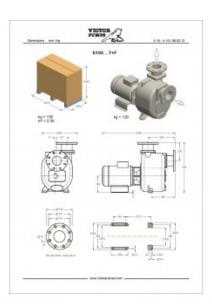

#### **Additional Features**

Setup position: Horizontal

Paint: RAL6011 Reseda green

External Dimensions (L x W x H): 789 x 388 x 545 mm

Net Weight: 128 kg