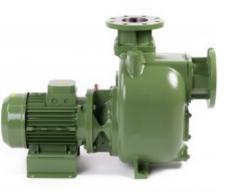

# **Product short description:**

4" Self-priming centrifugal pump in cast iron with mechanical seal, grease-lubricated, non return valve and 5,5 kW electric motor close coupled

+F flange coupling according DIN. PN16

## **Main Features**

Pump series: S105

Pump Flow Rate: max 150 m<sup>3</sup>/h (2500 l/min)

Pump head with 50 Hz grid frequency:  $\max 15 \text{ m}$ 

Max. Solids Handling: 45 mm

Self-priming: ★★☆☆☆

Heavy-duty: ★★★★

Construction: Close Coupled

#### **Pump**

Type of Pump: Self-priming centrifugal pump

Suction port: DN100

Discharge port: DN100

Type of ports: DIN PN16 flange (compatible), ANSI 150lb flange

Type of self-priming: Wet-prime

Inspection cover for the impeller: Yes

#### **Drive**

Type of drive unit: Three-Phase Electric Motor

**Drive Manufacturer: Victor Pumps** 

Efficiency class: IE1, S6-75%

Rated Power: 5, 5 kW

Rated voltage:  $400 \text{ V} \pm 10\% \otimes 50 \text{ Hz}$ ,  $690 \text{ V} \pm 10\% \otimes 50 \text{ Hz}$ 