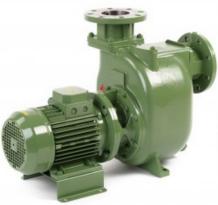

# **Product short description:**

4" Self-priming centrifugal pump in cast iron with mechanical seal, grease-lubricated, non return valve and 5,5 kW electric motor close coupled

+F flange coupling according DIN. PN16

## **Main Features**

Pump series: S105

Pump Flow Rate: max 150 m<sup>3</sup>/h (2500 l/min)

Pump head with 50 Hz grid frequency:  $\max 15 \text{ m}$ 

Max. Solids Handling: 45 mm

Self-priming: ★★☆☆☆

Heavy-duty: ★★★★

Construction: Close Coupled

#### **Pump**

Type of Pump: Self-priming centrifugal pump

Suction port: DN100

Discharge port: DN100

Type of ports: DIN PN16 flange (compatible), ANSI 150lb flange

Type of self-priming: Wet-prime

Inspection cover for the impeller: Yes

#### **Drive**

Type of drive unit: Three-Phase Electric Motor

**Drive Manufacturer: Victor Pumps** 

Efficiency class: IE1, S6-75%

Rated Power: 5, 5 kW

Rated voltage:  $400 \text{ V} \pm 10\% \otimes 50 \text{ Hz}$ ,  $690 \text{ V} \pm 10\% \otimes 50 \text{ Hz}$ 