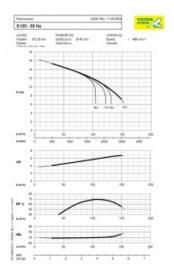

## **Main Features**

Pump series: S105

Pump Flow Rate: max 150 m<sup>3</sup>/h (2500 l/min)

Pump head with 50 Hz grid frequency:  $\max 15 \text{ m}$ 

Max. Solids Handling: 45 mm

Self-priming: ★★☆☆☆

Heavy-duty: ★★★★

#### **Performance data**

Typical application: waste water with solids in suspension, non-corrosive

Product temperature: max. 60 °C

Ambient temperature: max. 40 °C

Density: up to 1, 1 kg/dm³, for higher values you need an oversized motor

Viscosity: up to 1 mm<sup>2</sup>s (cSt), for higher values you need an oversized motor

Max vacuum with water: max 8 m (9, 5 m for 10 min)

Max vacuum with air: max 6 m