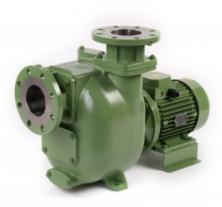

# **Product short description:**

4" Self-priming centrifugal pump in cast iron with mechanical seal, grease-lubricated, non return valve and 5,5 kW electric motor close coupled

+F flange coupling according DIN. PN16

## **Main Features**

Pump series: S105

Pump Flow Rate: max 150 m<sup>3</sup>/h (2500 l/min)

Pump head with 50 Hz grid frequency:  $\max 15 \text{ m}$ 

Max. Solids Handling: 45 mm

Self-priming: ★★☆☆☆

Heavy-duty: ★★★★

#### **Pump**

Type of Pump: Self-priming centrifugal pump

Suction port: DN100

Discharge port: DN100

Type of ports: DIN PN16 flange (compatible), ANSI 150lb flange

Type of self-priming: Wet-prime

Inspection cover for the impeller: Yes

#### **Drive**

Type of drive unit: Three-Phase Electric Motor

**Drive Manufacturer: Victor Pumps** 

Efficiency class: IE1, S6-75%

Rated Power: 5, 5 kW

Rated voltage:  $400 \text{ V} \pm 10\% \otimes 50 \text{ Hz}$ ,  $690 \text{ V} \pm 10\% \otimes 50 \text{ Hz}$ 