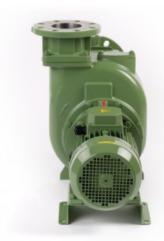

# **Product short description:**

4" Self-priming centrifugal pump in cast iron with mechanical seal, grease-lubricated, non return valve and 5,5 kW electric motor close coupled

+F flange coupling according DIN. PN16

## **Main Features**

Pump series: S105

Pump Flow Rate: max 150 m<sup>3</sup>/h (2500 l/min)

Pump head with 50 Hz grid frequency:  $\max 15 \text{ m}$ 

Max. Solids Handling: 45 mm

Self-priming: ★★☆☆☆

Heavy-duty: ★★★★

Construction: Close Coupled

#### **Pump**

Type of Pump: Self-priming centrifugal pump

Suction port: DN100

Discharge port: DN100

Type of ports: DIN PN16 flange (compatible), ANSI 150lb flange

Type of self-priming: Wet-prime

Inspection cover for the impeller: Yes

#### **Drive**

Type of drive unit: Three-Phase Electric Motor

**Drive Manufacturer: Victor Pumps** 

Efficiency class: IE1, S6-75%

Rated Power: 5, 5 kW

Rated voltage:  $400 \text{ V} \pm 10\% \otimes 50 \text{ Hz}$ ,  $690 \text{ V} \pm 10\% \otimes 50 \text{ Hz}$ 