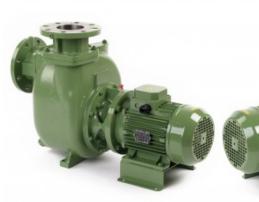

# **Product short description:**

4" Self-priming centrifugal pump in cast iron with mechanical seal, grease-lubricated, non return valve and 5,5 kW electric motor close coupled

+F flange coupling according DIN. PN16

## **Main Features**

Pump series: S105

Pump Flow Rate: max 150 m<sup>3</sup>/h (2500 l/min)

Pump head with 50 Hz grid frequency:  $\max 15 \text{ m}$ 

Max. Solids Handling: 45 mm

Self-priming: ★★☆☆☆

Heavy-duty: ★★★★

Construction: Close Coupled

#### **Pump**

Type of Pump: Self-priming centrifugal pump

Suction port: DN100

Discharge port: DN100

Type of ports: DIN PN16 flange (compatible), ANSI 150lb flange

Type of self-priming: Wet-prime

Inspection cover for the impeller: Yes

#### **Drive**

Type of drive unit: Three-Phase Electric Motor

**Drive Manufacturer: Victor Pumps** 

Efficiency class: IE1, S6-75%

Rated Power: 5, 5 kW

Rated voltage:  $400 \text{ V} \pm 10\% \otimes 50 \text{ Hz}$ ,  $690 \text{ V} \pm 10\% \otimes 50 \text{ Hz}$ 