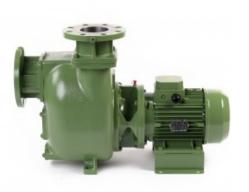

# **Product short description:**

4" Self-priming centrifugal pump in cast iron with mechanical seal, grease-lubricated, non return valve and 5,5 kW electric motor close coupled

+F flange coupling according DIN. PN16

## **Main Features**

Pump series: S105

Pump Flow Rate: max 150 m<sup>3</sup>/h (2500 l/min)

Pump head with 50 Hz grid frequency:  $\max 15 \text{ m}$ 

Max. Solids Handling: 45 mm

Self-priming: ★★☆☆☆

Heavy-duty: ★★★★

Construction: Close Coupled

#### **Pump**

Type of Pump: Self-priming centrifugal pump

Suction port: DN100

Discharge port: DN100

Type of ports: DIN PN16 flange (compatible), ANSI 150lb flange

Type of self-priming: Wet-prime

Inspection cover for the impeller: Yes

#### **Drive**

Type of drive unit: Three-Phase Electric Motor

**Drive Manufacturer: Victor Pumps** 

Efficiency class: IE1, S6-75%

Rated Power: 5, 5 kW

Rated voltage:  $400 \text{ V} \pm 10\% \otimes 50 \text{ Hz}$ ,  $690 \text{ V} \pm 10\% \otimes 50 \text{ Hz}$ 