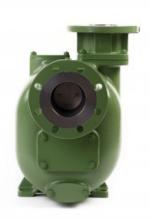

#### **Pump**

Type of Pump: Self-priming centrifugal pump

Suction port: DN100

Discharge port: DN100

Type of ports: DIN PN16 flange (compatible), ANSI 150lb flange

Type of self-priming: Wet-prime

Inspection cover for the impeller: Yes

Filling port: Yes

**Drain Port:** Yes

Plug for Vacumeter: Yes

Plug for the Manometer: Yes

Material of casing: Cast iron

Material of impeller: Ductile Cast-iron

Material of wear plate: Steel

Material of shaft: Stainless steel AISI420

Material of non-return valve: NBR (Nitrile)

Shaft sealing: YCV Mechanical Seal with Grease Lubrication in SiC/SiO<sub>2</sub>/FKM (Viton®) on Stainless Steel

Sleeve