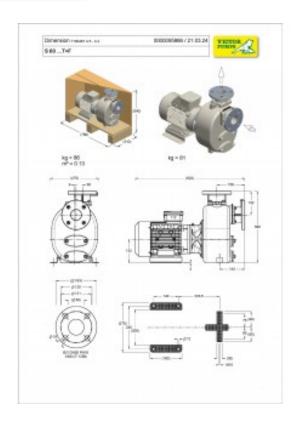

### **Additional Features**

Setup position: Horizontal

Coupling: One shaft solution without any coupling

Paint: RAL6011 Reseda green

External Dimensions (L x W x H): 622 x 275 x 399 mm

Net Weight: 81 kg