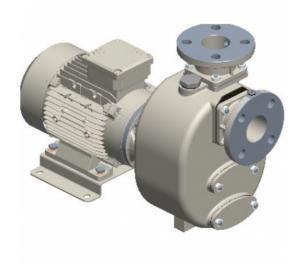

# **Product short description:**

- 2" Self-priming centrifugal pump in cast iron with mechanical seal, grease-lubricated, non return valve and 4 kW electric motor close coupled
- +F flange coupling according DIN. PN16
- +PS automatic lubricator for mechanical seal

## **Main Features**

Pump series: S60+50

Pump Flow Rate: max 40 m<sup>3</sup>/h (655 l/min)

Pump head with 50 Hz grid frequency: max 36 m

Max. Solids Handling: 24 mm

Self-priming:  $\star\star\star\star$ Heavy-duty:  $\star\star\star\star$ 

# **Pump**

Type of Pump: Self-priming centrifugal pump

Suction port: DN50

Discharge port: DN50

Type of ports: DIN PN16 flange (compatible), ANSI 150lb flange

Type of self-priming: Wet-prime

Filling port: Yes

**Drain Port:** Yes

Plug for Vacumeter: Yes

Plug for the Manometer: Yes

Material of casing: Cast iron

Material of impeller: Cast iron

Material of wear plate: Steel

Material of shaft: Stainless steel AISI316

#### Drive

Type of drive unit: Three-Phase Electric Motor

**Drive Manufacturer: Victor Pumps** 

Efficiency class: IE3

Rated Power: 4 kW

Maximal Rotation: 2900 rpm (50 Hz)

Rated voltage: 400 V  $\pm 10\%$  @ 50 Hz, 230 V  $\pm 10\%$  @ 50 Hz