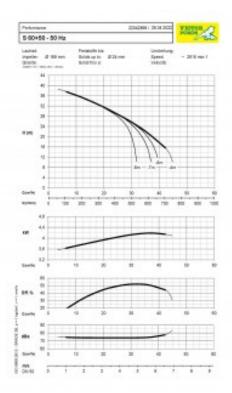

## **Main Features**

Pump series: S60+50

Pump Flow Rate: max 40 m<sup>3</sup>/h (655 l/min)

Pump head with 50 Hz grid frequency: max 36 m

Max. Solids Handling: 24 mm

Self-priming:  $\star\star\star\star$ Heavy-duty:  $\star\star\star\star$ 

#### **Performance data**

Typical application: waste water with solids in suspension, non-corrosive

Product temperature: max. 60  $^{\circ}\text{C}$ 

Ambient temperature: max. 40 °C

Density: up to 1, 1 kg/dm³, for higher values you need an oversized motor

Viscosity: up to 1 mm<sup>2</sup>s (cSt), for higher values you need an oversized motor

Max vacuum with water: max 8 m (9, 5 m for 10 min)

Max vacuum with air: max 8, 5 m