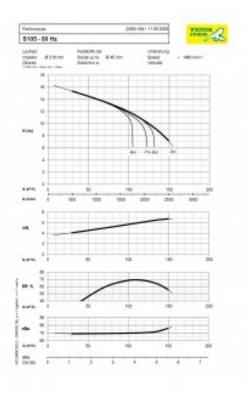

## **Main Features**

Pump series: S105

Pump Flow Rate: max 150 m<sup>3</sup>/h (2500 l/min)

Pump head with 50 Hz grid frequency:  $\mbox{\rm max}~15~\mbox{\rm m}$ 

Max. Solids Handling: 45 mm

Self-priming: ★★☆☆☆

#### **Performance data**

Typical application: waste water with solids in suspension, non-corrosive

Product temperature: max. 60 °C

Ambient temperature: max. 40 °C

Density: up to 1, 1 kg/dm³, for higher values you need an oversized motor

Viscosity: up to 1 mm²s (cSt), for higher values you need an oversized motor

Max vacuum with water: max 8 m (9, 5 m for 10 min)

Max vacuum with air: max 6 m