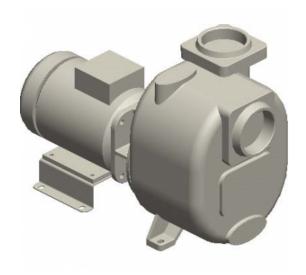

# **Product short description:**

4" Self-priming centrifugal pump in cast iron with mechanical seal, grease-lubricated, non return valve and 5,5 kW electric motor close coupled

+PS automatic lubricator for mechanical seal

## **Main Features**

Pump series: S105

Pump Flow Rate: max 150 m<sup>3</sup>/h (2500 l/min)

Pump head with 50 Hz grid frequency:  $\mbox{\rm max}~15~\mbox{\rm m}$ 

Max. Solids Handling: 45 mm

Self-priming: ★★☆☆☆

#### **Pump**

Type of Pump: Self-priming centrifugal pump

Suction port: 4"

Discharge port: 4"

Type of ports: Female Thread BSP

Type of self-priming: Wet-prime

Inspection cover for the impeller: Yes

Filling port: Yes

**Drain Port:** Yes

Plug for Vacumeter: Option

Plug for the Manometer: Option

Material of casing: Cast iron

Material of impeller: Ductile Cast-iron

Material of wear plate: Steel

Material of shaft: Stainless steel AISI420

Material of non-return valve: NBR (Nitrile)

Shaft sealing: YCV Mechanical Seal with Grease Lubrication in SiC/SiO<sub>2</sub>/FKM (Viton®) on Stainless Steel

Sleeve