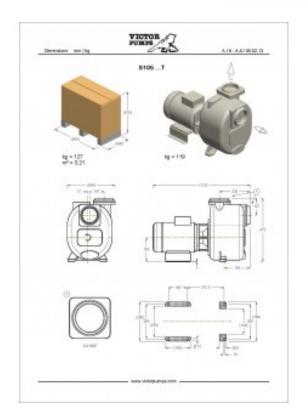

# **Additional Features**

Setup position: Horizontal

Paint: RAL6011 Reseda green

External Dimensions (L x W x H): 722 x 354 x 472 mm

Net Weight: 119 kg